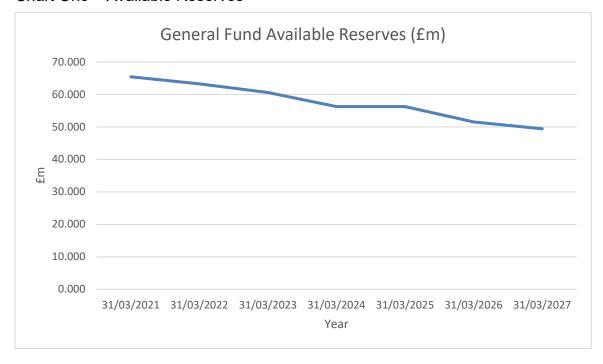

155. Available General Fund reserves are the total reserves less those for the HRA, schools, Insurance, Capital financing and grants & other contributions. The chart below shows how the available reserve balances will diminish over the life of the MTFP.

#### Chart One - Available Reserves